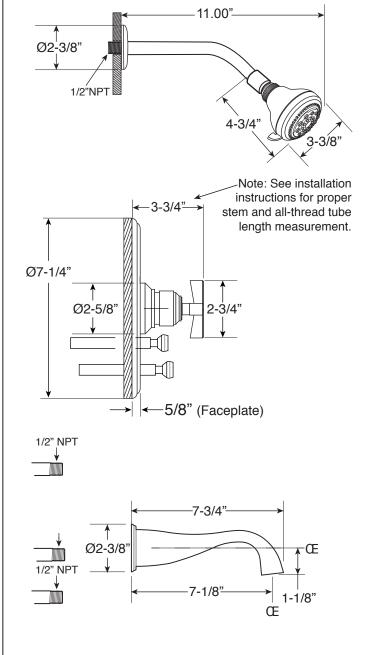

· Certified to meet or exceed the following codes and standards: ASME A112.18.1/CSAB 125.1-2012

Note: Stem and all-thread tube will be sent with handle trim.

Note: Measurements are subject to change. No responsibility is assumed for use of superseded or voided pages.