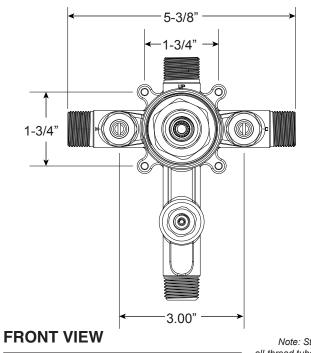

· Certified to meet or exceed the following codes and standards: ASME A112.18.1/CSAB 125.1-2012

Note: Stem and all-thread tube will be sent with handle trim.

## SIDE VIEW 2-1/8" 5-5/8" 3-1/8" 3-1/2" 7-1/2" Current valve in use: For additional information on Circa 4/2014 - present cartridges or extension kits, Contact Customer Service see 'Rough Valving' section for Older Versions in current catalog.