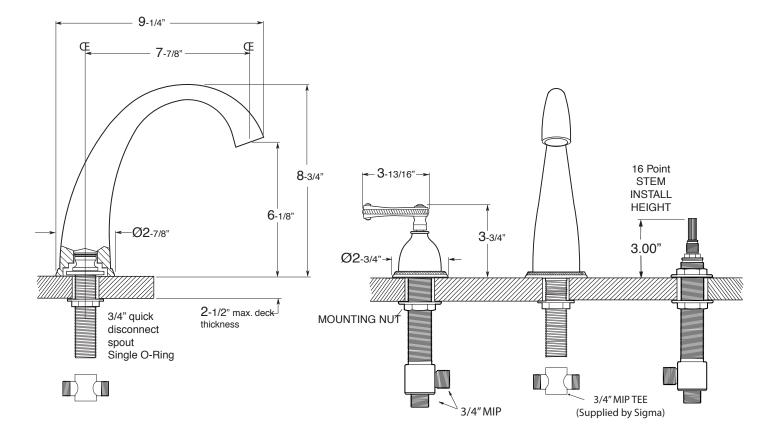

## Series 830

Siena Roman Tub Set 1.807977 (1.807977T - Trim only)

NOTE: Spout and valves install through 1-1/4" diameter holes. Plumber to provide 3/4" supply lines to valves

Note: Measurements are subject to change or cancellation. No responsibility is assumed for use of superseded or voided pages.