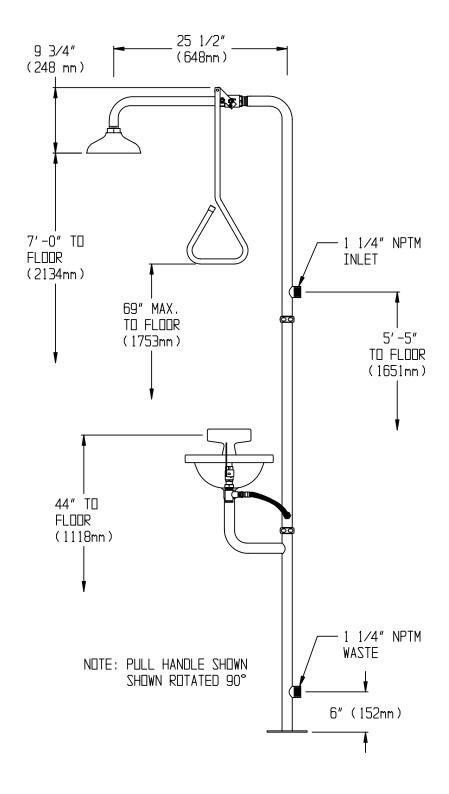

## DIMENSIONS: NOTE: 1. All dimensions are in inches (millimeters) unless otherwise specified and are subject to change without notice.

652