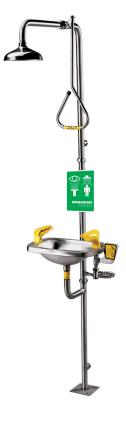

# SPEAKMAN° SE-623

Stainless Steel Combination Shower with Rectangular Eye/Face Wash Bowl

☐-FPV

☐ -HFO

☐ -SCSV

☐-SPV

☐ -HS

# EYE/FACE WASH FEATURES: (SE-400)

- (6) brass chrome-plated aerated sprays
- Yellow polypropylene shrouds
- Brass chrome-plated in-line strainer
- Stainless steel bowl
- ½ in. NPT stainless steel plated valve
- Stainless steel push handle activator
- ½ in. NPT female inlet
- 9.3 gpm @ 30 psi
- · Universal emergency sign included

#### **SHOWER FEATURES:**

- 8 in. diameter stainless steel showerhead
- Internal 20 gpm flow control
- 1" NPT female stainless steel full flow stay-open ball valve
- Stainless steel triangular pull rod activation
- 1 ½ in. stainless steel 18 gauge tubing stanchion
- 1 ¼ in. NPT male inlet & waste
- 20 gpm @ 30 psi flowing