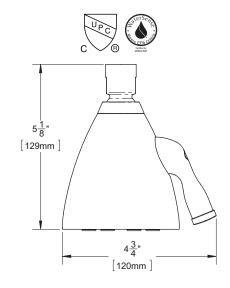

#### **FEATURES:**

- 8 plungers, 64 sprays, 3 spray patterns
- Patented Anystream® plungers resist scale build-up
- Spray adjusting handle
- Solid brass construction
- 1/2" -14 NPTF female inlet
- Corrosion resistant finishes