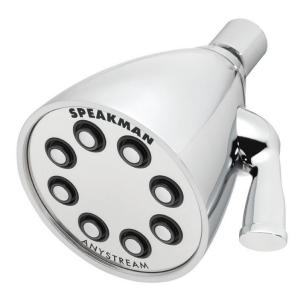

### Icon™ Shower Head

#### **FEATURES:**

- 8 plungers, 64 sprays, 3 spray patterns
- Patented Anystream® plungers resist scale build-up
- Spray adjusting handle
- Solid brass construction
- 1/2" -14 NPTF female inlet
- Corrosion resistant finishes