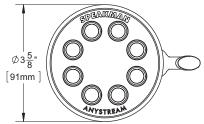

#### **FEATURES:**

- 8 plungers, 64 sprays, 3 spray patterns
- Patented Anystream® plungers resist scale build-up
- Spray adjusting handle
- Solid brass construction
- 1/2" -14 NPTF female inlet
- Corrosion resistant finishes