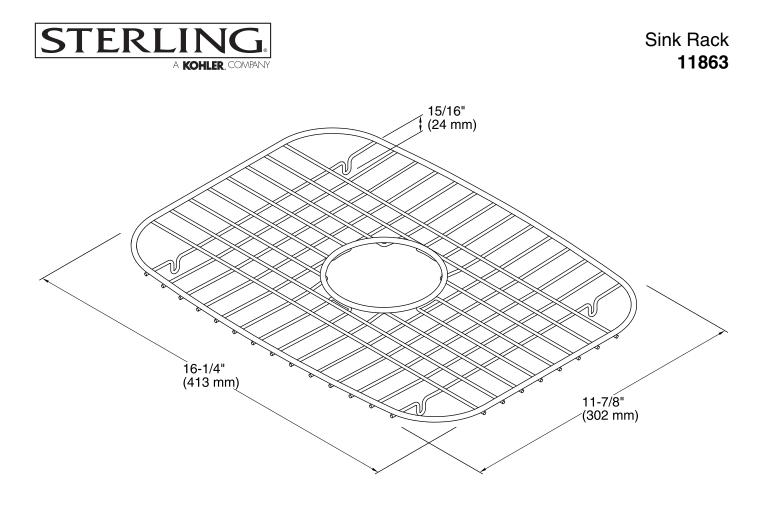

## **Available Colors/Finishes**

Color tiles intended for reference only.

Color Code Description

ST Stainless Steel

Sink Rack 11863

## **Technical Information**

All product dimensions are nominal.