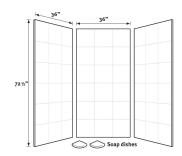

# **SQMK**96-3636 36" x 36" x 96" Square Tile Bath Wall Kit

Model number:

SQMK963636

**Dimensions:** 36" x 36" x 96" **Installation:** Glue up **Material:** Swanstone

Designed to fit base areas 36" deep or smaller x 36" wide x 72" high or smaller (914 mm x 914 mm x 1829 mm)