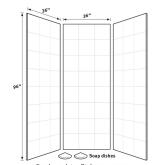

Designed to fit base areas 36" deep or smaller x 36" wide x 96" high or smaller (914 mm x 914 mm x 2438 mm)