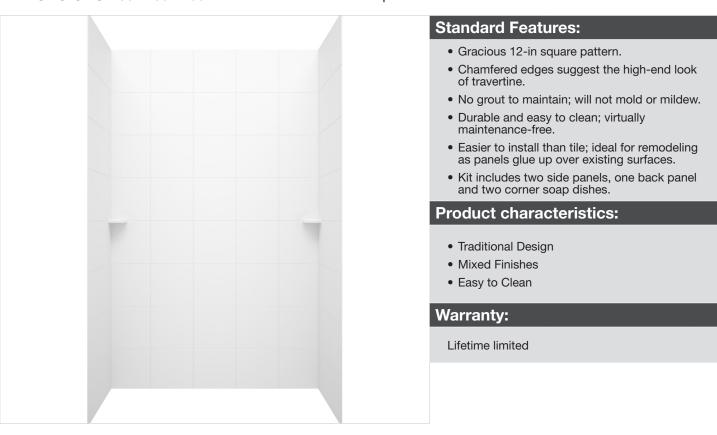

## **SQMK96-3636 36" x 36" x 96" Square Tile Bath Wall Kit**

Model number: SQMK963636

**Dimensions:** 36" x 36" x 96" **Installation:** Glue up **Material:** Swanstone

### Standard colors:

| 92 |              |              |           |
|----|--------------|--------------|-----------|
|    |              |              |           |
|    |              |              |           |
|    | White (010)  | Diagua (010) | Dana (027 |
| 31 | vvnite (UTU) | Bisque (018) | Bone (037 |
|    | , ,          | . ,          | •         |