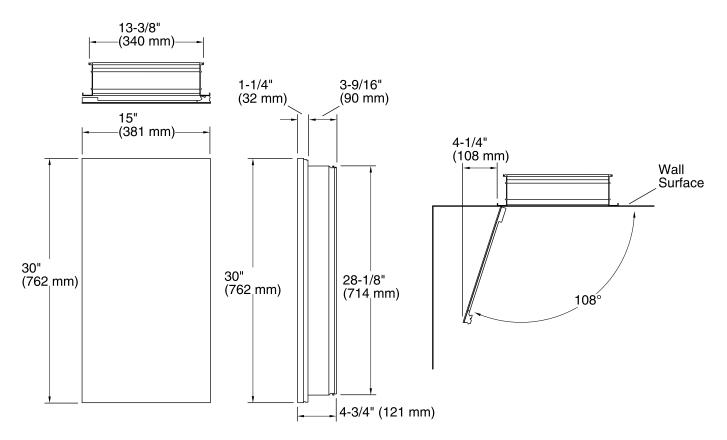

#### **Technical Information**

All product dimensions are nominal.

#### **Recess-Mount Cutout:**

Width: 13-1/2" (343 mm)
Height: 28-1/4" (718 mm)
Depth: 3-11/16" (94 mm)

#### **Notes**

Install this product according to the installation guide.

IMPORTANT! For recess mounting, the wall cavity must be framed and cabinet secured to framing studs. Reroute any electrical wires or water supply piping from the wall cavity. If you encounter drain or vent piping, or if your wall is load-bearing, consult a professional before proceeding.

For surface mounting, use anchors (not provided) rated for the loaded weight of this product. Refer to the anchor manufacturer's instructions.

When determining the height of the cabinet, ensure the mirrored door will clear all obstacles (such as a faucet). A minimum distance of 3" (76 mm) is required.

This cabinet is designed for either right or left door swing. Check for obstructions.

Cutout for recess-mount installations: 13-1/2" (343 mm) width x 28-1/4" (718 mm) height x 3-11/16" (94 mm) depth.